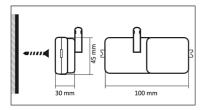

| TECHNICAL FEATURES     |                                                                                                                                                                                                                                                                             |  |
|------------------------|-----------------------------------------------------------------------------------------------------------------------------------------------------------------------------------------------------------------------------------------------------------------------------|--|
| GENERAL SPECIFICATIONS | Protection Range: IP65<br>Operative Temperature: -15 ÷ +60 °C<br>Storage Temperature:<br>Relative Humidity:                                                                                                                                                                 |  |
| CASE                   | Dimensions: 100 x 45 x 30 mm (W x H x D)<br>Mounting: Wall mounting<br>Material: Black nylon                                                                                                                                                                                |  |
| POWER SUPPLY           | Supply Voltage: 230 VAC with integrated power supply (50-60 Hz)<br>Consumption: 1.5 VA<br>Connectors types: Device supplied with pre-skinned cable terminals                                                                                                                |  |
| DIGITAL INPUTS         | Channels: 1<br>Digital Inputs: for clean contact with control, alarm, pulse counter, second counter, etc. functions.                                                                                                                                                        |  |
| ANALOG INPUTS          | Channels: 1 in common with the digital input. Allows connection with a PT1000 temperature probe<br>Analog Inputs:<br>Precision:<br>Resolution:                                                                                                                              |  |
| RELE' OUTPUTS          | Channels: Remote control of loads<br>Voltage Output: 250 VAC @ 16 A; 24 VDC @ 16 A<br>Maximum Rated Current: 8 A<br>Isolation: Class II                                                                                                                                     |  |
| RADIO MODULE           | Supported Protocols: X-Monitor Protocol (X-MP) / IEEE 802.15.4 / ZigBee™ Pro 2.0<br>Radio Frequency: 2.4 GHz ISM Band<br>Output Power: 43 ÷ +20 dBm<br>Sensitivity: -104 dBm<br>Antenna Type: RPSMA connector, 90° antenna supplied<br>Max Distance (Free Air): Over 1000 m |  |
| FUNCTIONALITY          | Radio Signal Indicator: Integrated (LinkQuality)<br>Output Power Adjustment: From local keyboard and remotely<br>Firmware Upgrade: Via radio                                                                                                                                |  |
| INTEGRATED FUNCTIONS   | Services: Load diagnostics supported. Emergency thermostat function on remotely programmable temperature and hysteresis thresholds.                                                                                                                                         |  |