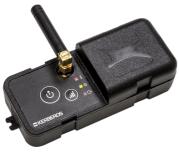

## Wireless relay for industrial environments

- Detects the operating state of the load
- · Suitable for industrial and road uses
- Integrated repeater function
- · Integrated thermostat function

The switch insert wireless relay **KET-REL-200** allows **remote control** of loads up to **8 A** even with particularly high peak current (inrush current up to **80 A**).

The small size allow inside fixtures such as ceiling lights, street lamps, etc, while the resin coating protects against vibrations and temperature variations.

Integrated diagnostic function allows to monitor the load, revealing any malfunctions. The repeater function is integrated and the amplified radio allow to extend the X-Monitor network simply and