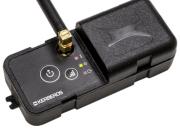

## Wireless relay for industrial environments

- Detects the operating state of the load
- · Suitable for industrial and road uses
- Integrated repeater function
- · Integrated thermostat function

The switch insert wireless relay **KET-REL-200** allows **remote control** of loads up to **8 A** even with particularly high peak current (inrush current up to **80 A**).

The small size allow inside fixtures such as ceiling lights, street lamps, etc, while the resin coating protects against vibrations and temperature variations.

Integrated diagnostic function allows to monitor the load, revealing any malfunctions. The repeater function is integrated and the amplified radio allow to extend the X-Monitor network simply and