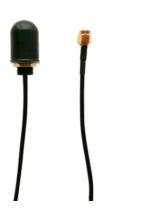

## 2.4 GHz small antenna with cable 40 cm and RPSMA connector

- Compact size
- Electrically insulated
- 40 cm cable
- RPSMA connector

The antenna **KET-ANT-203** is compact and tamper-proof. It is very useful for applications like wireless vending machines, equipment for traffic control, street lighting and more generally in any wireless application for outdoors, where it is necessary to carry out of the container the broadcast signal. The antenna is designed for installation on a conductive surface, practicing a little hole, being already the antenna supplied by an electrically isolated threaded portion, the product is supplied of its fixing nut and weather-resistant silicon seal.

| TECHNICAL FEATURES     |                                                                                                                                                                                                                      |
|------------------------|----------------------------------------------------------------------------------------------------------------------------------------------------------------------------------------------------------------------|
| ANTENNA SPECIFICATIONS | Protection Range: IP67 Operative Temperature: -40 ÷ +80 °C Dimensions: Ø 17 mm; L 27 mm Connections: RG174 type cable, length 40 cm Connectors types: RPSMA male Radio Frequency: 2400 MHz ÷ 2500 MHz Gain: 2.15 dBi |