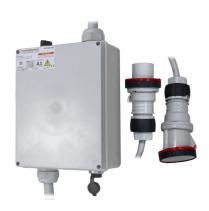

## Industrial extension cord 32 A with ModBUS three-phase power meter

- Integrated Power Meter
- Supports loads up to 32 A
- Extension length of 3 m
- RS485 ModBUS Output

The KET-RKE-063.P32S32 is an industrial extension cable complete with three-phase

current meter that supports loads up to 32 A. It is equipped with an RS485 port to connect to other KET-RKE series in daisy-chain (with KET-RKY-101 accessory cable) and to the Rack Monitor KET-RKS or KET-RKM (with KET-RKY-100 accessory cable).

The extension has a total length of 3 m and has a 5-pole connector (3 phases, neutral, ground) of 400 VAC @ 32 A.

| TECHNICAL FEATURES           |                                                                                                                                                                                              |
|------------------------------|----------------------------------------------------------------------------------------------------------------------------------------------------------------------------------------------|
| GENERAL<br>SPECIFICATIONS    | Protection Range: Case: IP56; Socket: IP67 Operative Temperature: -25 ÷ +55 °C Storage Temperature: -30 ÷ +70 °C Relative Humidity: MAX 95% not condensing                                   |
| CASE                         | Dimensions: 240 x 200 x 105 mm (W x H x D) Mounting: Wall Material: Thermoplastics                                                                                                           |
| POWER SUPPLY                 | Supply Voltage: 400 VAC @ 32 A (45-65 Hz) Consumption: < 10 VA (single phase) Connectors types: Industrial extension of 3 m (5 x 6 mm²) with 5-pin connectors (3 phases, neutral and ground) |
| RS485 INTERFACE              | Supported Protocols: ModBUS RTU Communication Rate: 1200 ÷ 38400 bps Isolation: Class II Connectors types: 1 RJ45 for connection to other extensions and 1 RJ45 for connection to the rack   |
| CURRENT AND<br>VOLTAGE INPUT | Voltage Inputs: 400 VAC<br>Current Inputs: 32 A @ 45-65 Hz                                                                                                                                   |
| CERTIFICATIONS               | Referends Standard:<br>Approvals: CE<br>Security:<br>Metrology: EN62053-21                                                                                                                   |